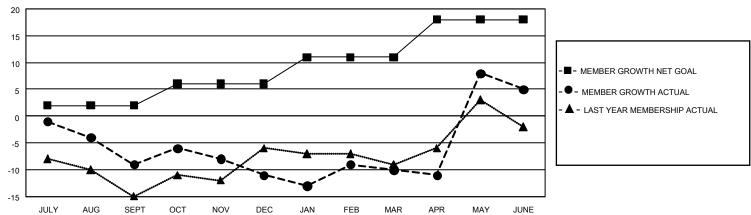

## GMT Constitutional Area 3, Group I

REPORT DOES NOT INCLUDE CLUBS IN UNDISTRICTED AREAS.

| Clubs         |               |             |               | Members               |                         |                         |                                                    |
|---------------|---------------|-------------|---------------|-----------------------|-------------------------|-------------------------|----------------------------------------------------|
|               | RESULTS FOR   | R 2021-2022 |               | RESULTS FOR 2021-2022 |                         |                         |                                                    |
| QUARTER       | NEW CLUB GOAL | NEW CLUBS   | DROPPED CLUBS | QUARTER MEN           | IBER GROWTH NET<br>GOAL | MEMBER GROWTH<br>ACTUAL | DROPPED MEMBERS<br>ACTUAL (including<br>transfers) |
| JULY/AUG/SEPT | 0             | 0           | 1             | JULY/AUG/SEPT         | 2                       | 1                       | 10                                                 |
| OCT/NOV/DEC   | 0             | 0           | 0             | OCT/NOV/DEC           | 4                       | 9                       | 11                                                 |
| JAN/FEB/MAR   | 3             | 0           | 0             | JAN/FEB/MAR           | 5                       | 8                       | 6                                                  |
| APR/MAY/JUNE  | 0             | 1           | 1             | APR/MAY/JUNE          | 7                       | 58                      | 35                                                 |

## GOALS AND ACTUAL MEMBERS CUMULATIVE

| DROPPED CLUBS: 2 |    | 18 CLUBS OF 37 ADDED 1 OR<br>MORE NEW MEMBERS | GENDER DISTRIBUTION               |              |  |
|------------------|----|-----------------------------------------------|-----------------------------------|--------------|--|
|                  |    |                                               | MALE                              | 294 (44.82%) |  |
|                  |    | 1                                             | FEMALE                            | 362 (55.18%) |  |
| DROPPED MEMBERS  |    |                                               | NON BINARY                        | 0 (0.00%)    |  |
| DECEASED         | 9  |                                               | PREFER NOT TO ANSWER              | 0 (0.00%)    |  |
| CLUB CANCELLED   | 0  |                                               | TOTAL FAMILY UNIT MEMBERS         | 3 18         |  |
| OTHER            | 53 | CLICK HERE FOR                                | TOTAL PARMET GIVE MEMBERS         |              |  |
| TOTAL            | 62 | CUMULATIVE MEMBERSHIP DATA                    | FAMILY MEMBERS PAYING HALF DUES 9 |              |  |