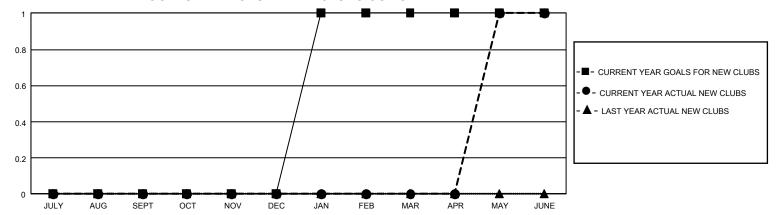

## GMT Constitutional Area 3, Group I

REPORT DOES NOT INCLUDE CLUBS IN UNDISTRICTED AREAS.

| Clubs         |               |             |               | Members               |                         |                         |                                                    |
|---------------|---------------|-------------|---------------|-----------------------|-------------------------|-------------------------|----------------------------------------------------|
|               | RESULTS FOR   | R 2021-2022 |               | RESULTS FOR 2021-2022 |                         |                         |                                                    |
| QUARTER       | NEW CLUB GOAL | NEW CLUBS   | DROPPED CLUBS | QUARTER MEN           | IBER GROWTH NET<br>GOAL | MEMBER GROWTH<br>ACTUAL | DROPPED MEMBERS<br>ACTUAL (including<br>transfers) |
| JULY/AUG/SEPT | 0             | 0           | 1             | JULY/AUG/SEPT         | 2                       | 1                       | 10                                                 |
| OCT/NOV/DEC   | 0             | 0           | 0             | OCT/NOV/DEC           | 4                       | 9                       | 11                                                 |
| JAN/FEB/MAR   | 3             | 0           | 0             | JAN/FEB/MAR           | 5                       | 8                       | 6                                                  |
| APR/MAY/JUNE  | 0             | 1           | 1             | APR/MAY/JUNE          | 7                       | 58                      | 35                                                 |

## GOALS AND ACTUAL NEW CLUBS CUMULATIVE